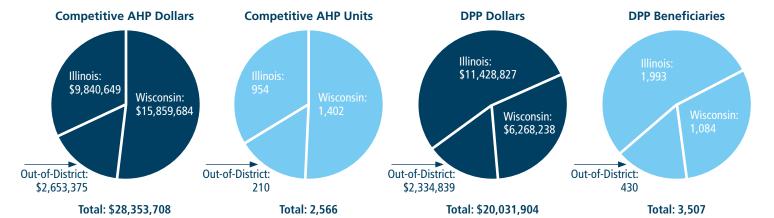

| _  |    |   |    |     |   |
|----|----|---|----|-----|---|
| Ю, | 20 |   | ra | 100 |   |
| г  | IU | u | Id |     | 3 |
|    |    |   |    |     |   |

|                    |                                                                             |                                                                                                                                                                                                    | Cumulative                                                                                                                                                                                                                                                                       |
|--------------------|-----------------------------------------------------------------------------|----------------------------------------------------------------------------------------------------------------------------------------------------------------------------------------------------|----------------------------------------------------------------------------------------------------------------------------------------------------------------------------------------------------------------------------------------------------------------------------------|
| 2018 Beneficiaries | 2018 Dollars<br>(originated)                                                | Since 1989 Beneficiaries                                                                                                                                                                           | Since 1989 Dollars<br>(originated)                                                                                                                                                                                                                                               |
|                    |                                                                             |                                                                                                                                                                                                    |                                                                                                                                                                                                                                                                                  |
| 17 (t)             | \$147,987,540                                                               | 982 (t)                                                                                                                                                                                            | \$2,602,007,493                                                                                                                                                                                                                                                                  |
| 3,253 (u)          | \$377,575,160                                                               | 128,054 (u)                                                                                                                                                                                        | \$8,460,730,078                                                                                                                                                                                                                                                                  |
| 15 (t)             | \$4,332,014                                                                 | 15 (t)                                                                                                                                                                                             | \$4,332,014                                                                                                                                                                                                                                                                      |
| 0 (t)              | _                                                                           | 42 (t)                                                                                                                                                                                             | \$112,879,376                                                                                                                                                                                                                                                                    |
|                    | \$529,894,714                                                               |                                                                                                                                                                                                    | \$11,179,948,961                                                                                                                                                                                                                                                                 |
|                    |                                                                             |                                                                                                                                                                                                    |                                                                                                                                                                                                                                                                                  |
| 2,566 (u)          | \$28,353,708                                                                | 81,591 (u)                                                                                                                                                                                         | \$455,870,276                                                                                                                                                                                                                                                                    |
| 3,400 (u)          | \$19,397,604                                                                | 35,200 (u)                                                                                                                                                                                         | \$186,132,489                                                                                                                                                                                                                                                                    |
| 107 (u)            | \$634,300                                                                   | 1,283 (u)                                                                                                                                                                                          | \$7,676,615                                                                                                                                                                                                                                                                      |
| 6,073 (u)          | \$48,385,612                                                                | 118,074 (u)                                                                                                                                                                                        | \$649,679,380                                                                                                                                                                                                                                                                    |
|                    | \$578,280,326                                                               |                                                                                                                                                                                                    | \$11,829,628,341                                                                                                                                                                                                                                                                 |
|                    | 17 (t)<br>3,253 (u)<br>15 (t)<br>0 (t)<br>2,566 (u)<br>3,400 (u)<br>107 (u) | (originated)  17 (t) \$147,987,540  3,253 (u) \$377,575,160  15 (t) \$4,332,014  0 (t) —  \$529,894,714  2,566 (u) \$28,353,708  3,400 (u) \$19,397,604  107 (u) \$634,300  6,073 (u) \$48,385,612 | (originated)  17 (t) \$147,987,540 982 (t)  3,253 (u) \$377,575,160 128,054 (u)  15 (t) \$4,332,014 15 (t)  0 (t) — 42 (t)  \$529,894,714  2,566 (u) \$28,353,708 81,591 (u)  3,400 (u) \$19,397,604 35,200 (u)  107 (u) \$634,300 1,283 (u)  6,073 (u) \$48,385,612 118,074 (u) |