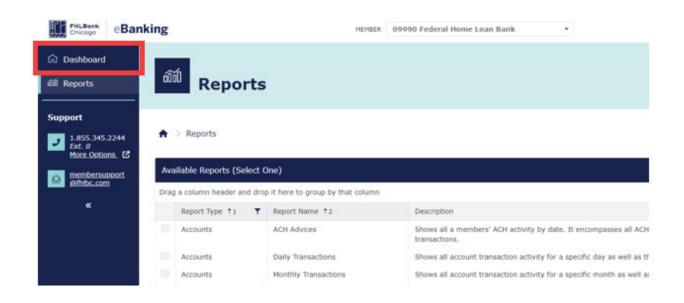

## Step 6: Navigating

To navigate back to the home dashboard or to other pages in eBanking, simply select the "Dashboard" link from the main menu.