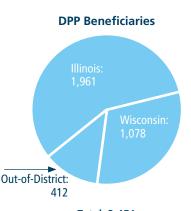

(t) transactions (u) housing units \*Awarded

Total: \$27,699,775 Total: 2,671 Total: \$19,544,220 Total: 3,451

| Unit Breakdown: | Homeownership | Rental |  |
|-----------------|---------------|--------|--|
| Illinois        | 44            | 602    |  |
| Wisconsin       | 253           | 1,572  |  |
| Out-of-District | 0             | 200    |  |
| Total           | 297           | 2.374  |  |