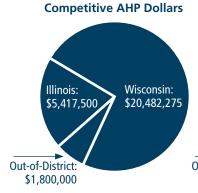

(t) transactions (u) housing units \*Awarded

Total: \$27,699,775 Total: 2,671 Total: \$19,544,220 Total: 3,451

| Unit Breakdown: | Homeownership | Rental |  |
|-----------------|---------------|--------|--|
| Illinois        | 44            | 602    |  |
| Wisconsin       | 253           | 1,572  |  |
| Out-of-District | 0             | 200    |  |
| Total           | 297           | 2.374  |  |